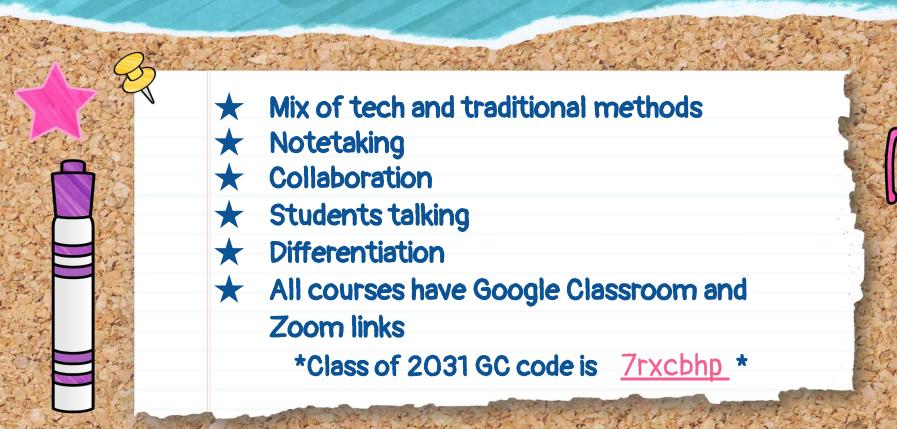

# STAYING ORGANIZED!

- 8+ Teachers
- Nightly assignments
- Long term projects
- Testing Days
- Reading every night

### Useful Tools:

- Planner
- GoogleClassrooms
- Calendar