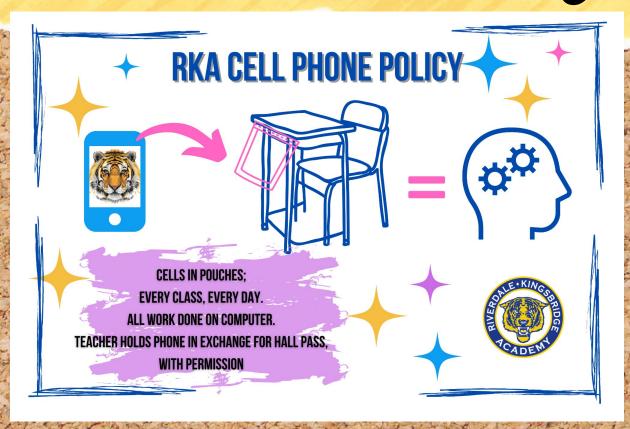

## Electronics Policy

In order to promote intellectual engagement and maintain a wholesome and productive environment, all students will

- Bring Chromebooks daily
- Place cell phones in pocket on desk.
- Students hand in cell phones to teacher to use hall pass if needed.
- Complete classwork using Chromebook during the school day

\*\*6th Graders receive devices if needed during math class in first week

\*\*Daily loaners available if needed

## Electronics Policy

# Stamulards

#### Non-Negotiables

- No fighting
- No bullying
- No offensive language
- No inappropriate internet behavior
- All cell phones in pocket holder behind teacher's desk