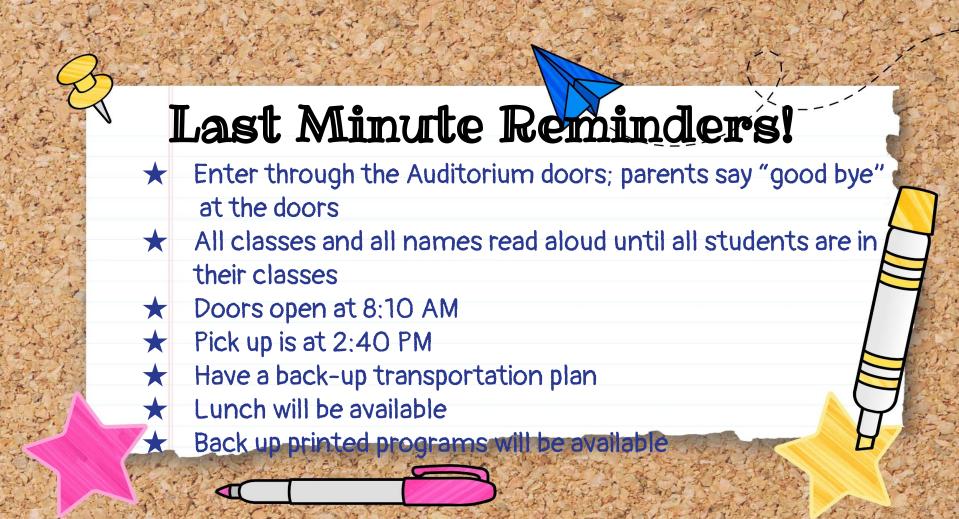

#### **Arrival & Dismissal**

- ★ Separate 6th grade entrance "Auditorium Entrance"
- ★ Choices: Yellow bus (Auditorium), Metro card, bike, drop off or walk
- ★ Pre-designated bus route is listed in NYCSA
  - \*\*Yellow bus routes on flyer- ONLY ROUTES AVAILABLE
  - o If OK-DO NOTHING
  - IF NOT OK- fill out Transportation Form
- ★ May not select Metro Card AND Yellow Bus
- ★ Use NYCSA for bus information and the new monitoring app:
- NYC School Bus app (available for download on both <u>iPhone</u> and <u>Android</u> devices)

# What's Next?

- → Register for NYSCA
- → Review your child's program
- → Pick Up Supplies
- → Plan transportation and back up plan
- → Start practicing: waking up at your child's school wake- up time.
- → Get a good night's sleep on 9/4!
- → Get ready for a great first day -9/5- use Auditorium Entrance
- → HW for 9/5, due 9/6 : Complete paperwork in Opening Day packet!!